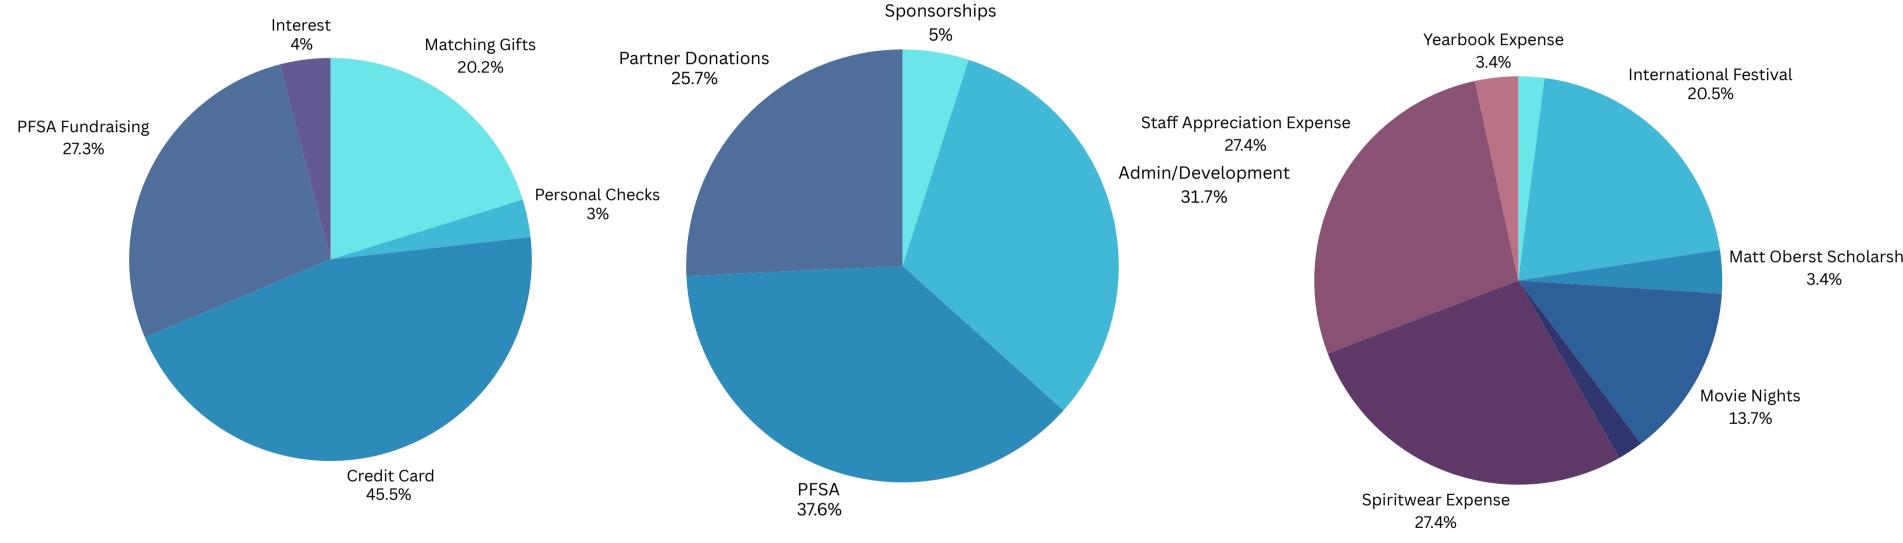

## PFSA is Part of Development

Revenue: ~\$45,300

Expenses: ~\$19,300

24/25 Budget - \$16,000

PFSA Raised ~\$12,000

PFSA Direct Expenses

~\$8,000